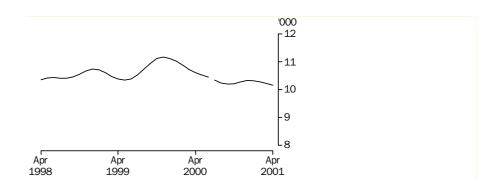

## VEHICLE REGISTRATIONS BY TYPE: Trend series (a)

#### OTHER VEHICLES

## TOTAL VEHICLES (EXCLUDING MOTOR CYCLES)

(a) A break in the trend series occurred between June and July 2000 as a result of the introduction of the New Tax System.

<sup>(</sup>a) A break in the trend series occurred between June and July 2000 as a result of the introduction of the New Tax System.