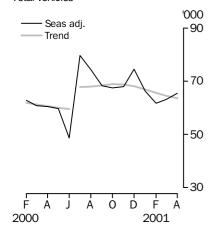

#### **New vehicle registrations**

Total vehicles

#### SEASONALLY ADJUSTED ESTIMATES

• The seasonally adjusted estimate for total new motor vehicle registrations rose by 3.5% in April 2001 compared with the previous month. Passenger vehicles rose 4.4% while other vehicles recorded a small decline of 1.2%.

#### TREND ESTIMATES

• The trend estimate for total new motor vehicle registrations fell by 1.4% in April 2001 compared with the previous month. This is the sixth month the trend has fallen since the strong growth in the