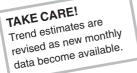

#### TREND REVISIONS

The most recent trend estimates are likely to be revised when new seasonally adjusted estimates become available.

The graph below presents the effect of two possible scenarios on the previous trend estimates:

- **1** The May seasonally adjusted estimate for total vehicle registrations is higher than the April seasonally adjusted estimate by 5.3%.
- **2** The May seasonally adjusted estimate for total vehicle registrations is lower than the April seasonally adjusted estimate by –5.3%.

The percentage change of 5.3% was chosen because the average absolute percentage change, based on the last 11 years, has been 5.3%.

Dennis Trewin Australian Statistician