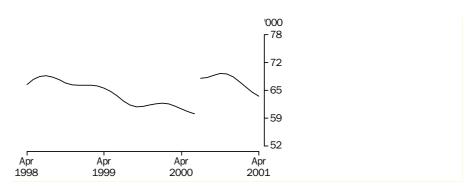

## VEHICLE REGISTRATIONS BY TYPE: Trend series (a)

#### PASSENGER VEHICLES

## TOTAL VEHICLES (EXCLUDING MOTOR CYCLES)

(a) A break in the trend series occurred between June and July 2000 as a result of the introduction of the New Tax System.

<sup>(</sup>a) A break in the trend series occurred between June and July 2000 as a result of the introduction of the New Tax System.